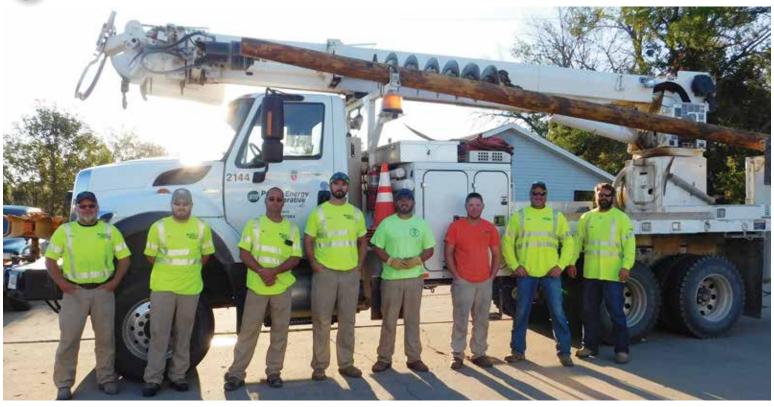

# The Cooperative Difference: CEC Sends Mutual Aid to Derecho Victims

CEC Foreman Rob McCoy, second from right, and Journeyman Lineman Adam McCuddin, first from right, are pictured with linemen from Access Energy and Prairie Energy cooperatives who helped restore power to T.I.P. REC member-consumers near Brooklyn. Photo courtesy T.I.P. REC.